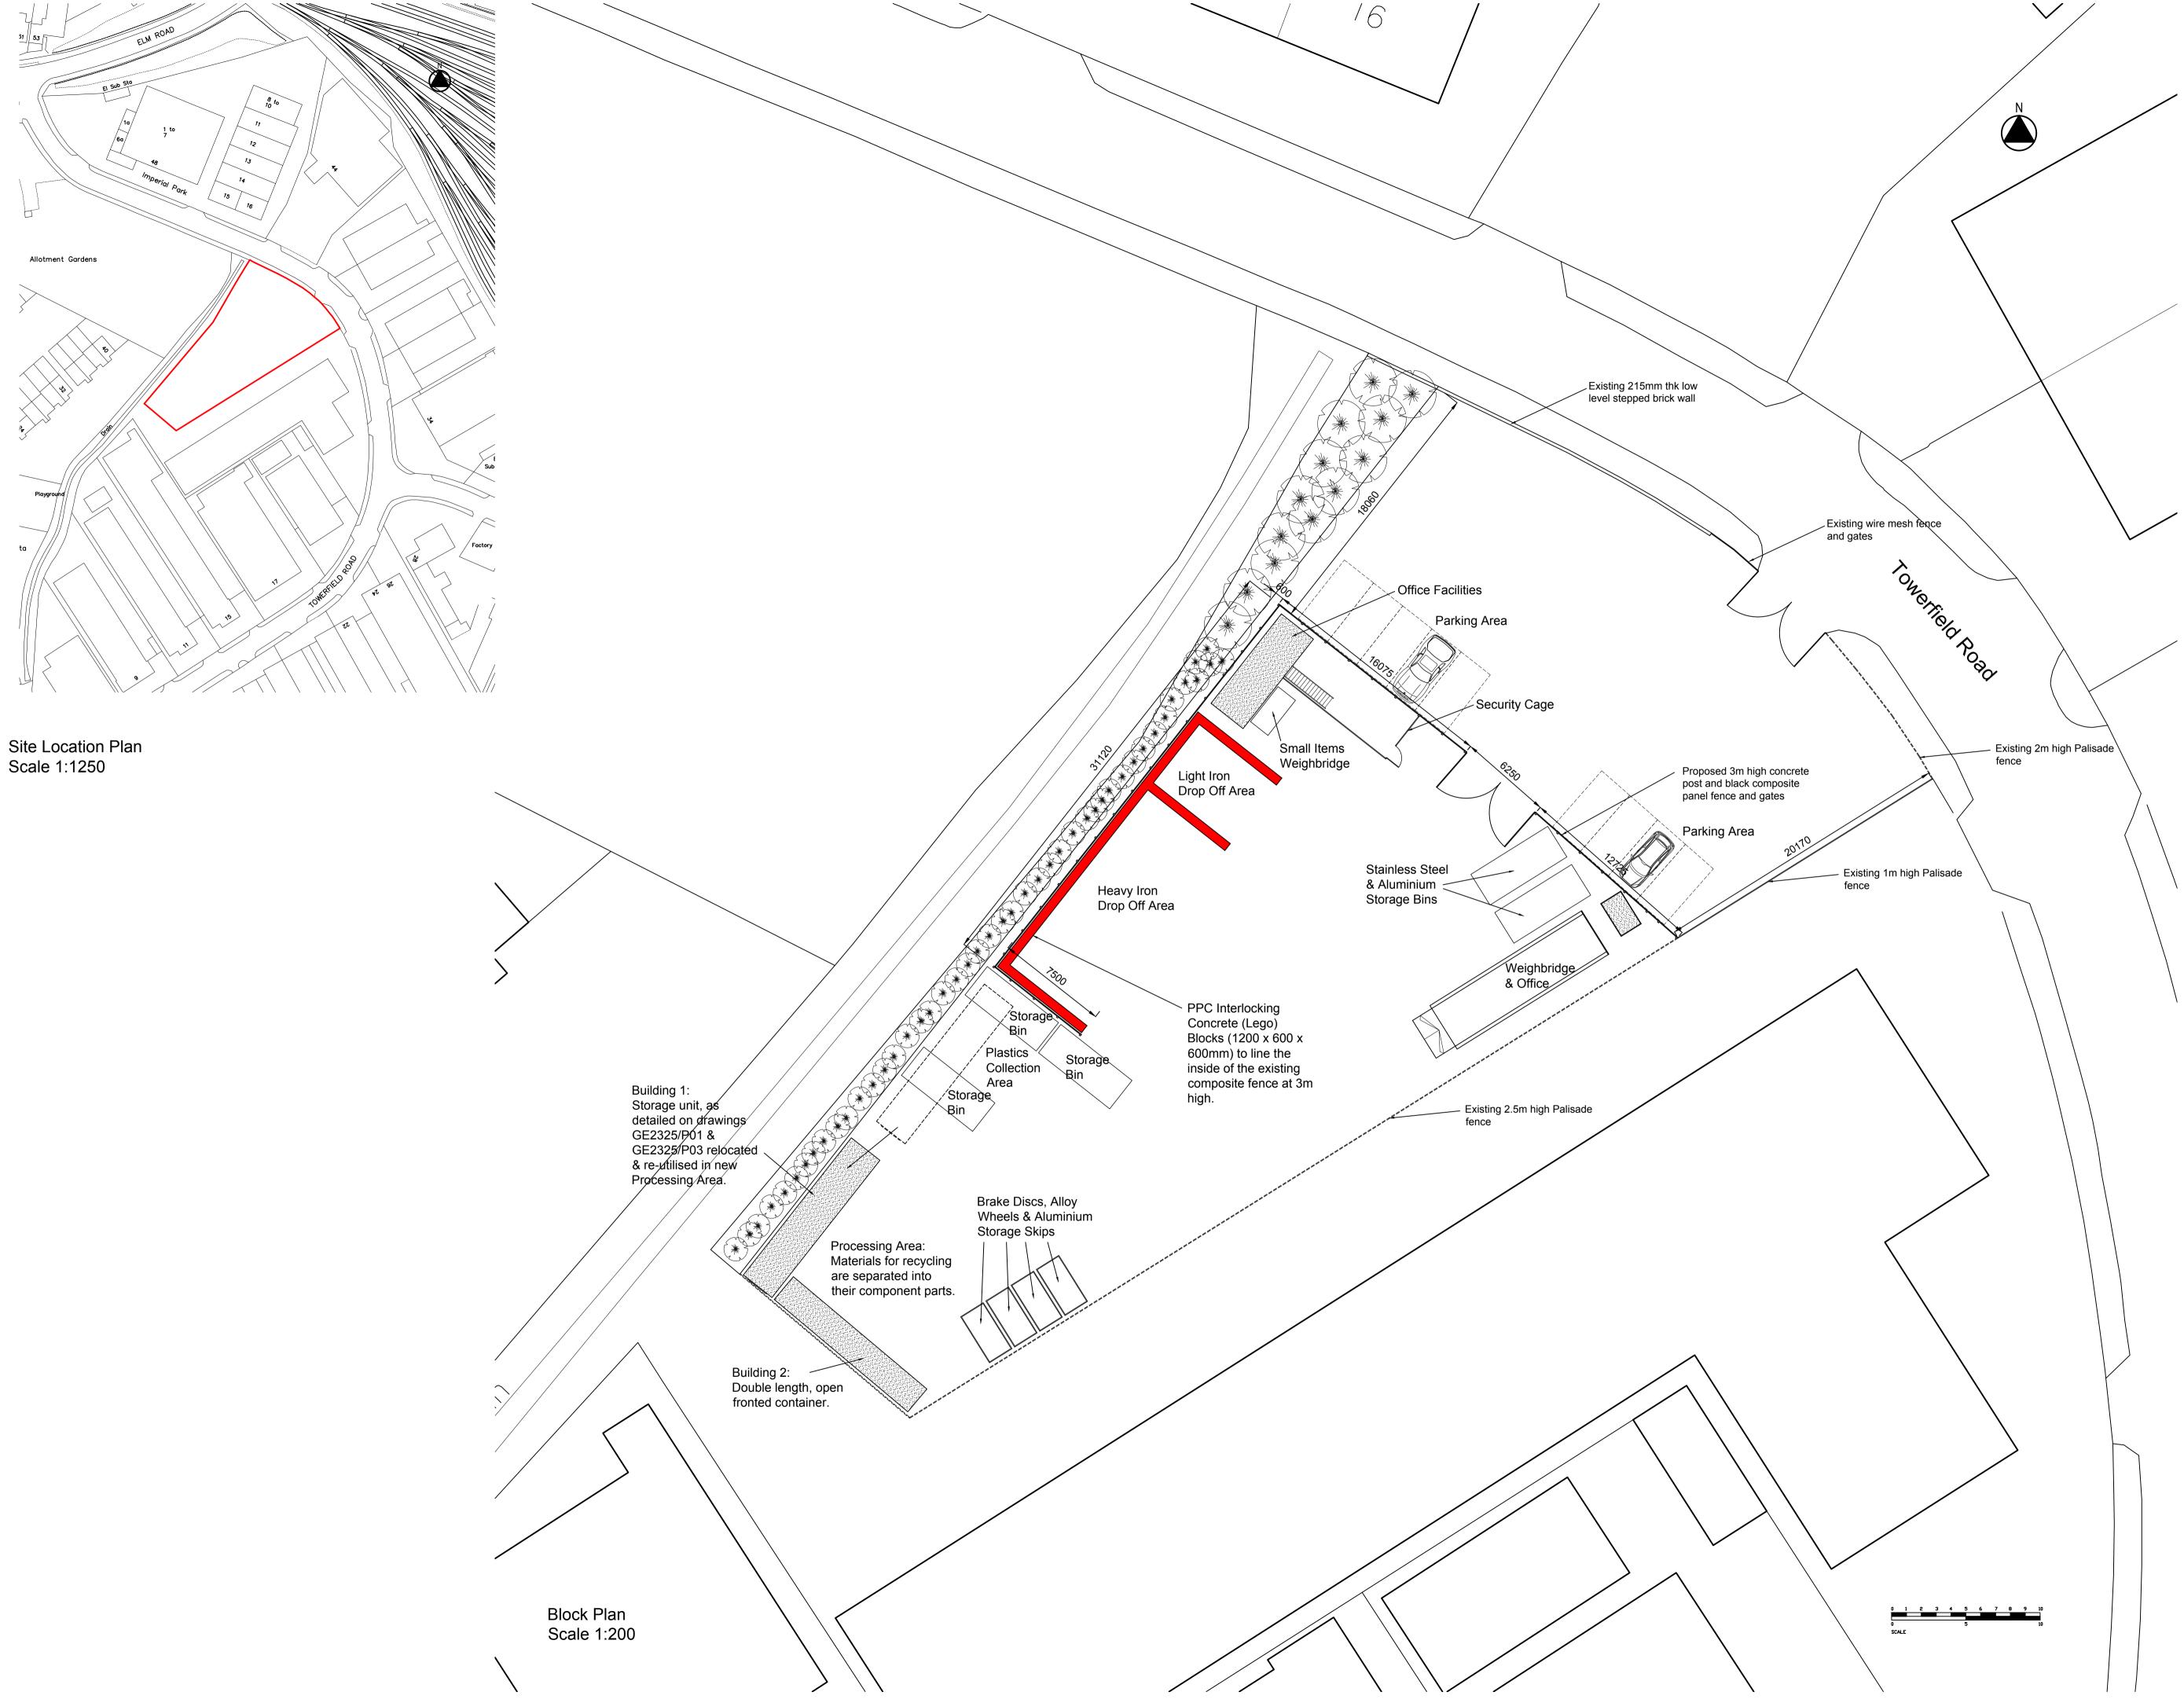

| Rev. | Date       | Amendment                                                               | Ву |
|------|------------|-------------------------------------------------------------------------|----|
| А    | 24/11/2023 | Interlocking concrete block wall added (as built). Site layout amended. | GE |
| В    | 12/01/2024 | Processing Area defined,<br>Parking Areas added.                        | GE |
|      |            |                                                                         |    |
|      |            |                                                                         |    |
|      |            |                                                                         |    |
|      |            |                                                                         |    |
|      |            |                                                                         |    |
|      |            |                                                                         |    |
|      |            |                                                                         |    |
|      |            |                                                                         |    |
|      |            |                                                                         |    |
|      |            |                                                                         |    |
|      |            |                                                                         |    |
|      |            |                                                                         |    |
|      |            |                                                                         |    |
|      |            |                                                                         |    |
|      |            |                                                                         |    |
|      |            |                                                                         |    |
|      |            |                                                                         |    |

## **GLEN ELDRIDGE**

165 HAMSTEL ROAD SOUTHEND-ON-SEA ESSEX, SS2 4LA T: 07554 181148 e:gleneldridge@lineone.net

S & W Metals Ltd

Proposed Change of Use at 25 Towerfield Road Shoeburyness Southend-on-Sea

Location & Block Plans

| 4                           |      |                  |         |              |  |
|-----------------------------|------|------------------|---------|--------------|--|
| Scale:<br>1:1250 &<br>1:200 |      | Date: 14/04/2023 |         |              |  |
| Drawing No:                 |      |                  | Rev:    |              |  |
| GE2325/P01                  |      |                  | В       |              |  |
| Drawn by:                   | Chec |                  | ked by: | Approved by: |  |
| CDE                         |      |                  |         |              |  |